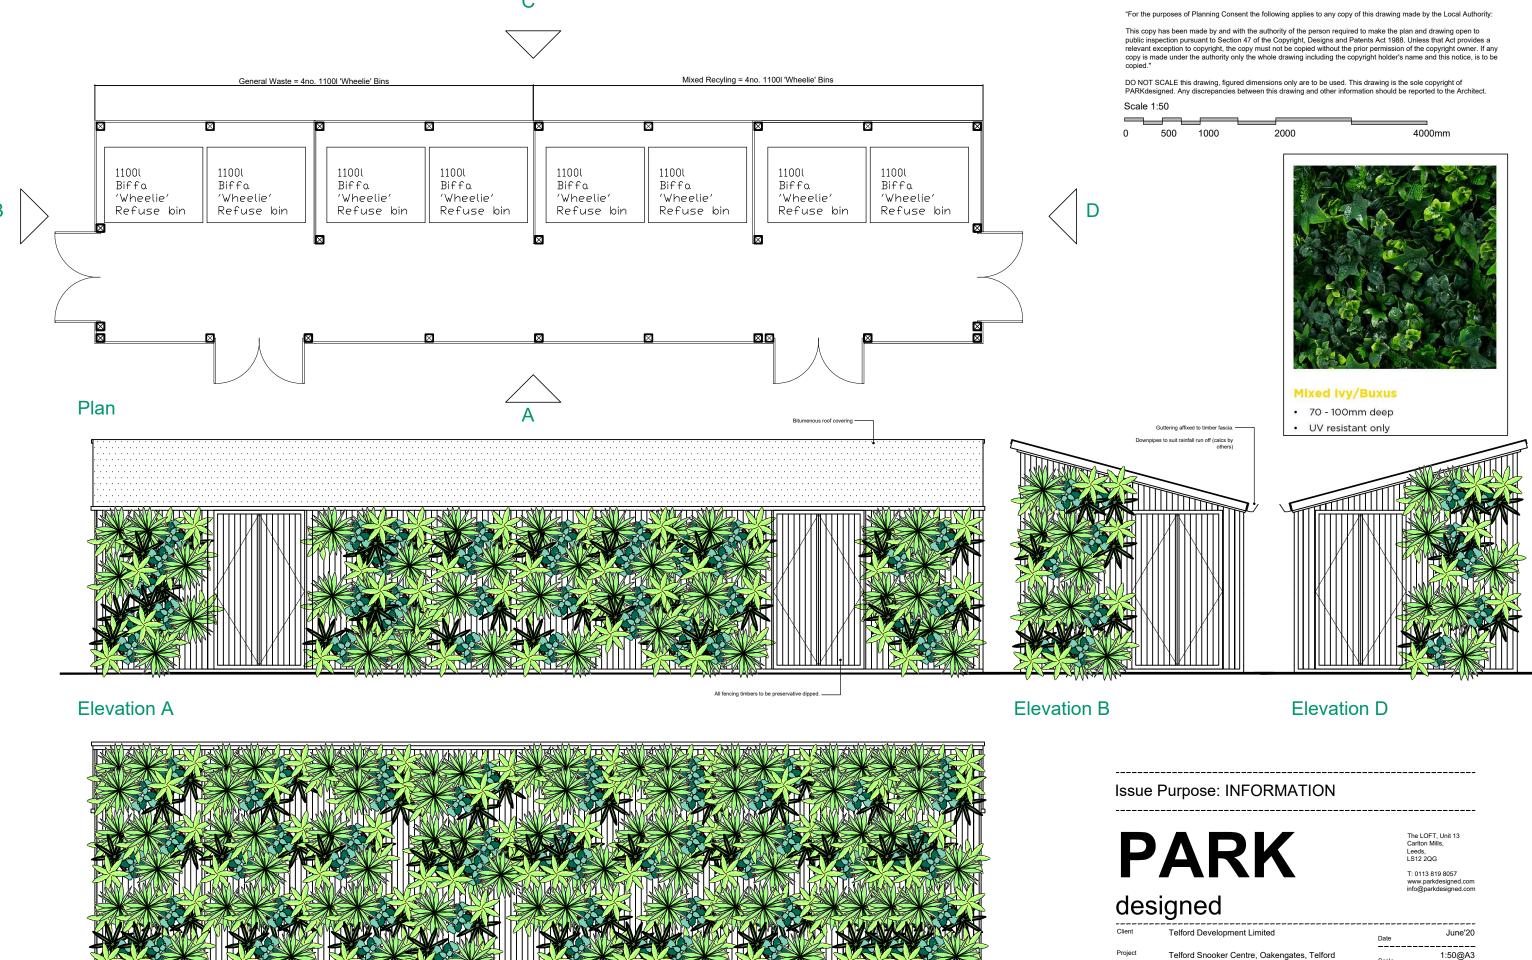

Elevation C

| Client  | Telford                                     | Telford Development Limited |  |         |      |                                                                                                                       | June'20            |    |  |
|---------|---------------------------------------------|-----------------------------|--|---------|------|-----------------------------------------------------------------------------------------------------------------------|--------------------|----|--|
| Project | Tellord Shooker Centre, Cakengates, Tellord |                             |  |         |      | 1:50@A3                                                                                                               |                    |    |  |
| Title   |                                             |                             |  |         |      | Drawn                                                                                                                 | JP <sub>Auth</sub> | JP |  |
| Job No. | Stage                                       | Series                      |  | Drawing | Rev. | Do not scale off this drawing. Work to<br>figured dimensions, and any discrepancy<br>to be reported to the architect. |                    |    |  |
| 19.17   | 9.17-P 010                                  |                             |  |         |      | Refer to larger scale drawings where avaliable. PARK Designed                                                         |                    |    |  |